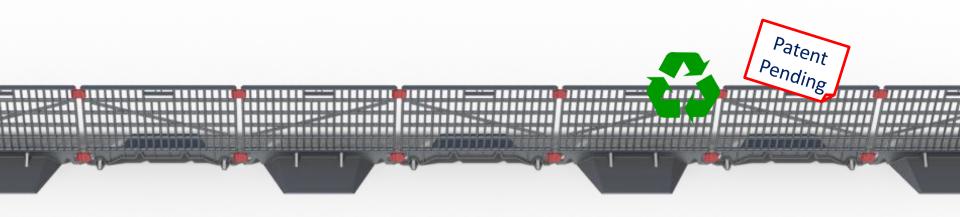

### Connectors

- Short connector for connecting sections (2 units are supplied with each fencing unit)
- Long connector for through passage of Watering and Feeding lines

#### Connectors

Specially designed connectors create the required gaps for feeding and drinking lines

#### Connectors