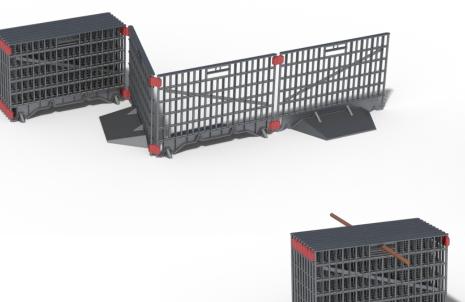

## **Compact & space saving**

• Light weight, stackable and easy to handle

E PLASSON

16 units per carton + 32 short connectors Total of 9.6 meters length, per carton

## **Easy folding & mounting**