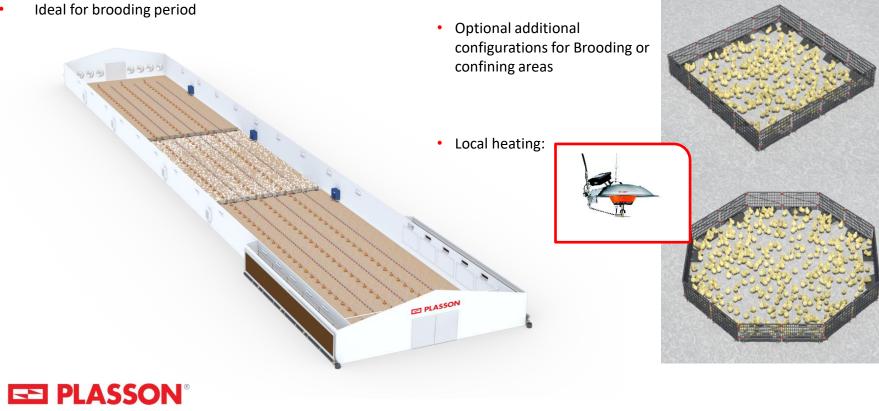

# Brooding

Livestock

#### **Brooding and Separation Methods**

• Ensures even distribution of the flock across the house