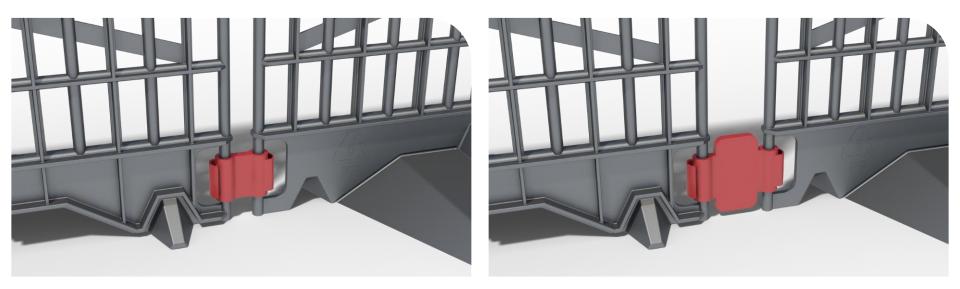

### Connectors

- Short connector for connecting sections (2 units are supplied with each fencing unit)
- Long connector for through passage of Watering and Feeding lines

#### Connectors

Specially designed connectors create the required gaps for feeding and drinking lines

#### Connectors