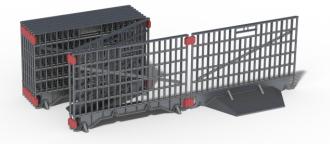

## **Compact & space saving**

• Light weight, stackable and easy to handle

E PLASSON

16 units per carton + 32 short connectors Total of 9.6 meters length, per carton

## **Easy folding & mounting**