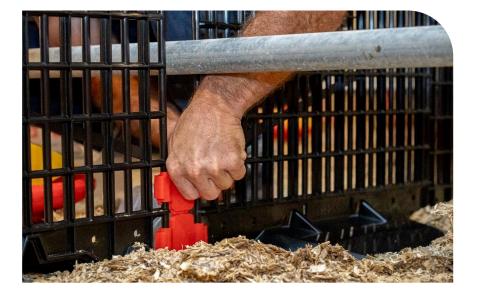

### Connectors

- Short connector for connecting sections (2 units are supplied with each fencing unit)
- Long connector for through passage of Watering and Feeding lines

#### Connectors

Specially designed connectors create the required gaps for feeding and drinking lines

#### Connectors