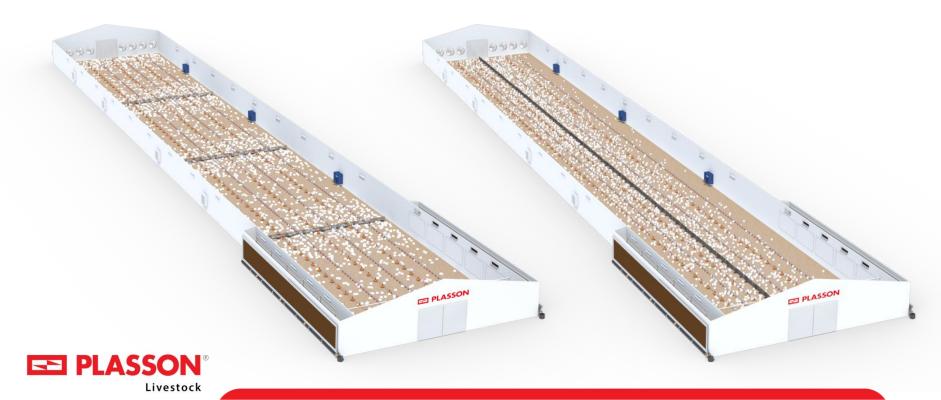

#### **Brooding and Separation Methods**

• Ensures even distribution of the flock across the house

## **Compact & space saving**

• Light weight, stackable and easy to handle

E PLASSON

16 units per carton + 32 short connectors Total of 9.6 meters length, per carton