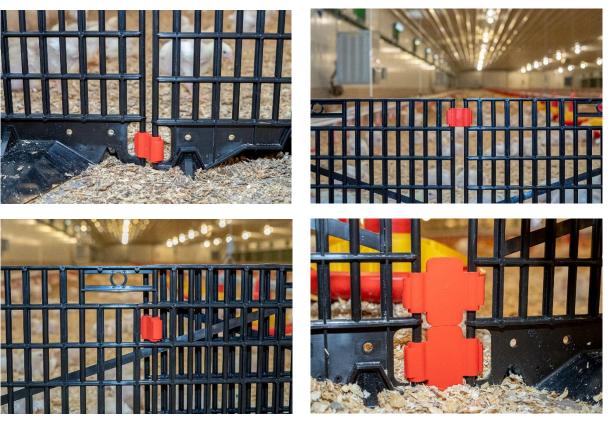

### Connectors

- Short connector for connecting sections (2 units are supplied with each fencing unit)
- Long connector for through passage of Watering and Feeding lines

#### Connectors

Specially designed connectors create the required gaps for feeding and drinking lines

#### Connectors