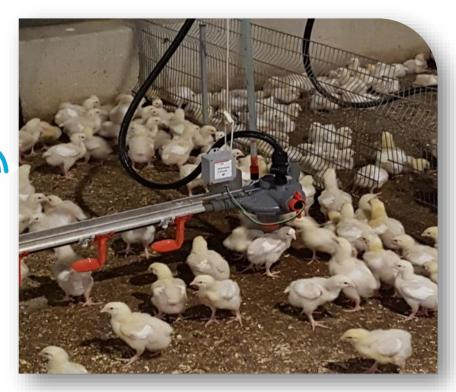

Wireless Flushing

Manage & Control the Flushing Task

TASK 1 TASK 2 TASK 3

#### **System Components**

- Flush Control Regulator / Reducer
- Bluetooth Regulator unit
- Bluetooth Wall unit
- Smart Phone App

Temp. Sensor (optional)

### **Cages**

- ... Finally Flushing available in Cages
- Solution for multiple regulators
- Improved Performance
- No Wires No Wiring!