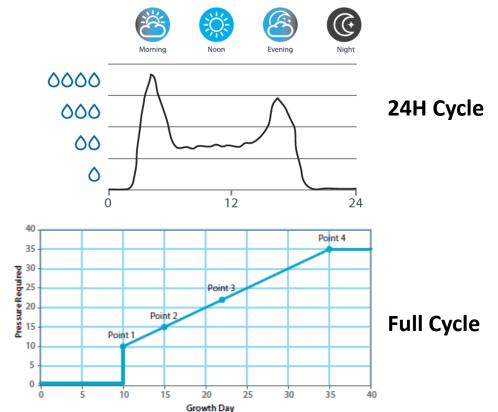

## Multi Farm Level Integration Level

..... X 100's Regulators

**Precise Management & Control** 

of water pressure in all drinking

lines according to

birds' changing demands

### What's in the box?

• UPR – Universal Pressure Regulator

- Pressure Sensor
- Frequency Converter
- Variable Speed Pump
- Pressure Reducers

- Central control point
- Pre-programmed plan:
  - Daily 24-hour cycle
  - Entire cycle period
- Maintain required pressure Always!
- Precise operation
- Stand Alone Version