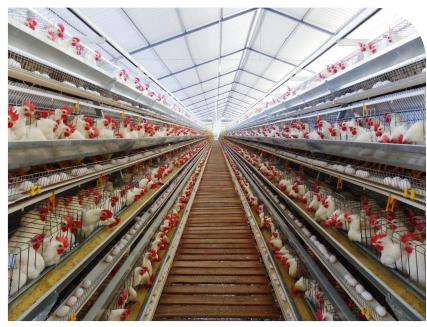

### **Cages**

- ... Finally Flushing available in Cages
- Solution for multiple regulators
- Improved Performance
- No Wires No Wiring!