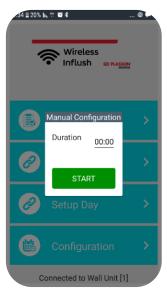

#### **Smart Phone App**

- Clean & Fresh water
- Maintenance and Treatments
- Innovative & Unique solution
- Fully independent system
- Pre-programmed schedule