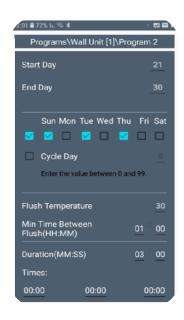

#### **Smart Phone App**

- Clean & Fresh water
- Maintenance and Treatments
- Innovative & Unique solution
- Fully independent system
- Pre-programmed schedule