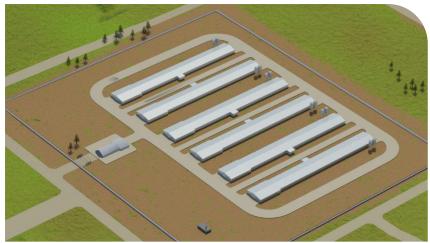

## Multi Farm Level Integration Level

..... X 100's Regulators

**Precise Management & Control** 

of water pressure in all drinking

lines according to

birds' changing demands