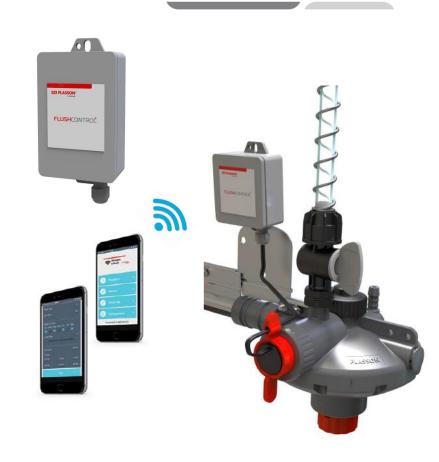

#### **System Components**

- Flush Control Regulator / Reducer
- Bluetooth Regulator unit
- Bluetooth Wall unit
- Smart Phone App

Temp. Sensor (optional)

#### **Smart Phone App**

- Clean & Fresh water
- Maintenance and Treatments
- Innovative & Unique solution
- Fully independent system
- Pre-programmed schedule