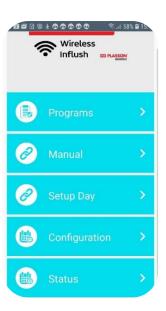

#### **System Components**

- Flush Control Regulator / Reducer
- Bluetooth Regulator unit
- Bluetooth Wall unit
- Smart Phone App

Temp. Sensor (optional)

#### **Smart Phone App**

- Clean & Fresh water
- Maintenance and Treatments
- Innovative & Unique solution
- Fully independent system
- Pre-programmed schedule