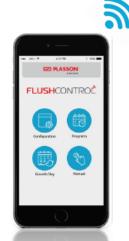

#### **System Components**

- Flush Control Regulator / Reducer
- Bluetooth Regulator unit
- Bluetooth Wall unit
- Smart Phone App

Temp. Sensor (optional)

#### **Smart Phone App**

- Clean & Fresh water
- Maintenance and Treatments
- Innovative & Unique solution
- Fully independent system
- Pre-programmed schedule