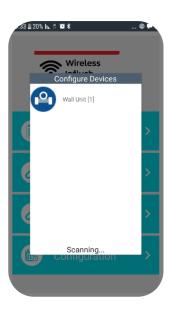

#### **System Components**

- Flush Control Regulator / Reducer
- Bluetooth Regulator unit
- Bluetooth Wall unit
- Smart Phone App

Temp. Sensor (optional)

#### **Smart Phone App**

- Clean & Fresh water
- Maintenance and Treatments
- Innovative & Unique solution
- Fully independent system
- Pre-programmed schedule