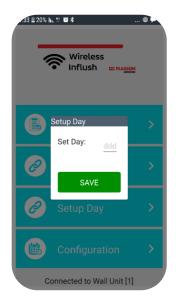

#### **Smart Phone App**

- Clean & Fresh water
- Maintenance and Treatments
- Innovative & Unique solution
- Fully independent system
- Pre-programmed schedule