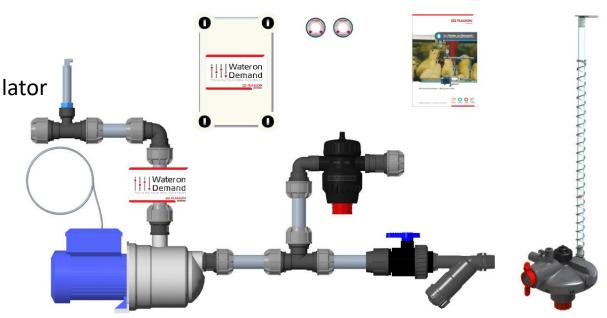

### What's in the box?

• UPR – Universal Pressure Regulator

- Pressure Sensor
- Frequency Converter
- Variable Speed Pump
- Pressure Reducers

- Central control point
- Pre-programmed plan:
  - Daily 24-hour cycle
  - Entire cycle period
- Maintain required pressure Always!
- Precise operation
- Stand Alone Version

#### **System Components**

- Flush Control Regulator / Reducer
- Bluetooth Regulator unit
- Bluetooth Wall unit
- Smart Phone App

Temp. Sensor (optional)