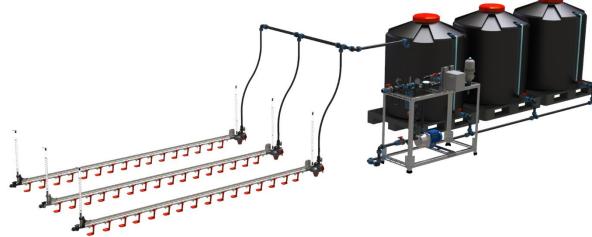

#### Farm Level: 30-72 x Regulators

## Multi Farm Level Integration Level

..... X 100's Regulators

**Precise Management & Control** 

of water pressure in all drinking

lines according to

birds' changing demands

### What's in the box?

• UPR – Universal Pressure Regulator

- Pressure Sensor
- Frequency Converter
- Variable Speed Pump
- Pressure Reducers

- Central control point
- Pre-programmed plan:
  - Daily 24-hour cycle
  - Entire cycle period
- Maintain required pressure Always!
- Precise operation
- Stand Alone Version