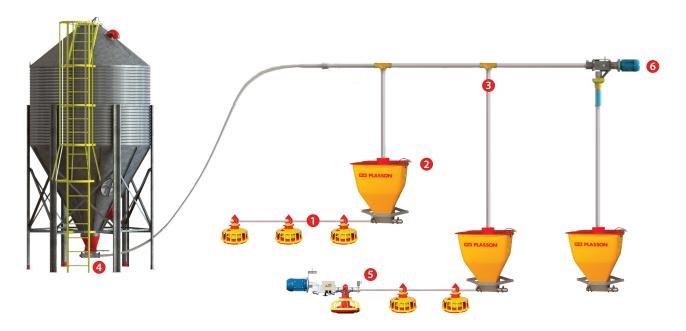

## **System Components**

Galvanized Pipes & Augers

Plastic Hopper

Fill System "T" Drop & PVC Pipes

Silo Boot (Single & Double Side)

Control Pan

Fill System ("Cross Auger") Control Unit