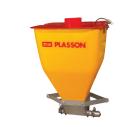

## 02311106

- Adjusting ring for optimal regulation of feed level in the pan
- Pan includes a shut-off slide to apply partial rearing
- Adjustable grill prevents males access, regardless of their age or breed, to the hens feeding pans
- The opening size is easily set between 40-50mm according to males' age and size
- Pan structure prevents feed waste and guarantee high feed efficiency

## **System Components**

Galvanized Pipes & Augers

Plastic Hopper

Fill System "T" Drop & PVC Pipes

Silo Boot (Single & Double Side)

Control Pan

Fill System ("Cross Auger") Control Unit