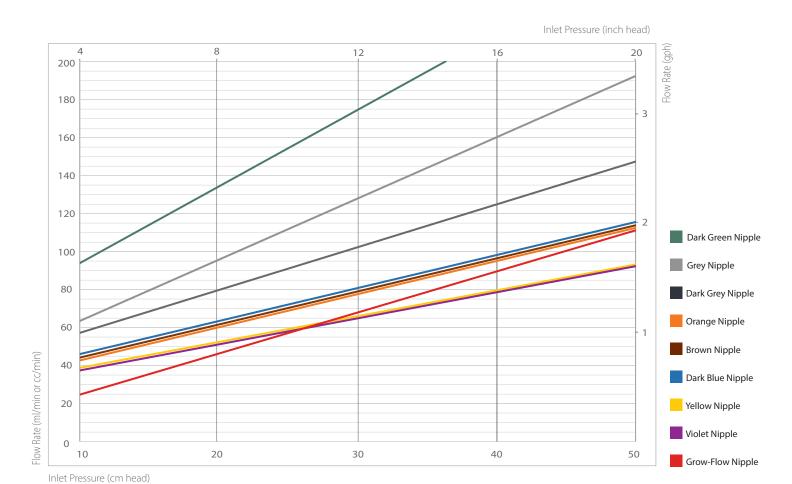

| Catalog<br>No. | Description                        | Recommended Number of Birds Per Nipple |                    |                  |                                             |                  |       |                                    |
|----------------|------------------------------------|----------------------------------------|--------------------|------------------|---------------------------------------------|------------------|-------|------------------------------------|
|                |                                    | Broilers/<br>Roasters                  | Breeders<br>Female | Breeders<br>Male | Pullets,<br>Pullets Evolving<br>to Breeders | Turkey<br>Poults | Ducks | Adult<br>Turkey<br>(Male \ Female) |
| 02205237       | Grey Nipple                        | 12-15                                  |                    |                  |                                             |                  | 5-6   |                                    |
| 02205364       | Threaded Grey Nipple               | 12-15                                  |                    |                  |                                             |                  | 5-6   |                                    |
| 02205002       | Grow-Flow Nipple                   | 10 -12                                 |                    |                  |                                             |                  |       |                                    |
| 02205040       | Yellow Nipple                      | 10-12                                  |                    |                  |                                             |                  |       |                                    |
| 02205352       | Threaded Yellow Nipple             | 10-12                                  |                    |                  |                                             |                  |       |                                    |
| 02205041       | Orange Nipple                      | 10-12                                  |                    |                  |                                             |                  |       |                                    |
| 02205358       | Threaded Orange Nipple             | 10-12                                  |                    |                  |                                             |                  |       |                                    |
| 02205012       | Brown Nipple                       |                                        | 8-10               | 8-10             |                                             |                  |       |                                    |
| 02205051       | Threaded Brown Nipple              |                                        | 8-10               | 8-10             |                                             |                  |       |                                    |
| 02205061       | Dark Grey Nipple                   |                                        | 8-10               | 8-10             |                                             |                  |       |                                    |
| 02205362       | Treaded Dark Grey Nipple           |                                        | 8-10               | 8-10             |                                             |                  |       |                                    |
| 02205280       | Dark Blue Nipple                   |                                        |                    |                  | 8-10                                        |                  |       |                                    |
| 02205360       | Threaded Dark Blue Nipple          |                                        |                    |                  | 8-10                                        |                  |       |                                    |
| 02205282       | Violet Nipple                      |                                        |                    |                  | 8-10                                        |                  |       |                                    |
| 02205354       | Threaded Violet Nipple             |                                        |                    |                  | 8-10                                        |                  |       |                                    |
| 02205518       | Dark Green Nipple                  |                                        |                    |                  |                                             | 10-12            | 6-7   |                                    |
| 02205546       | Super Easy Start Adjustable (SESA) |                                        |                    |                  |                                             | 25-30            | 10-15 |                                    |
| 02205534       | Turkey Heavy Finish (THF)          |                                        |                    |                  |                                             |                  |       | 25-30 (Male)<br>20-30 (Female      |
| 02205842       | Large Turkey Heavy Finish (LTHF)   |                                        |                    |                  |                                             |                  |       | 25-30 (Male)<br>20-30 (Female      |
| 02205548       | Super Easy Chicks Start (SECS)     | 250                                    |                    |                  | 250                                         |                  |       |                                    |