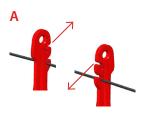

#### Installation of the upper cable

- Connect the metal suspension plate (02205858) to the aluminum profile as close as possible to the line head.
- Install 4 Red clips (02209503) per 3m section Positioned with gaps of 75cm.
- Install every second suspension red clip facing in opposite direction A.
- Install the 1.5mm Cable (02205611) to the Steel Plate (02205858) and secure it with the Cable Clamp (02320001).
- Connect the Anti-Perch Spring (02310502) and Anti-Perch Winch (02310501) to the second steel plate at the end of the kit (30m Max.).
- Install the 1.5mm Cable (02205611) to the Winch (02310501) and secure it with a Cable Clamp (02320001).
- Use the winch to apply tension until spring stretches to approximately 8.5cm long B.
- Do not over tighten to prevent the line from twisting.
- Attach the cable (02205611) to each Red Clip along the entire line length.
- Secure each red clip with a self-drilling screw (02382466) make sure gaps remain at 75cm – **C**.
- Do not use Impact Drivers when tightening the screws.