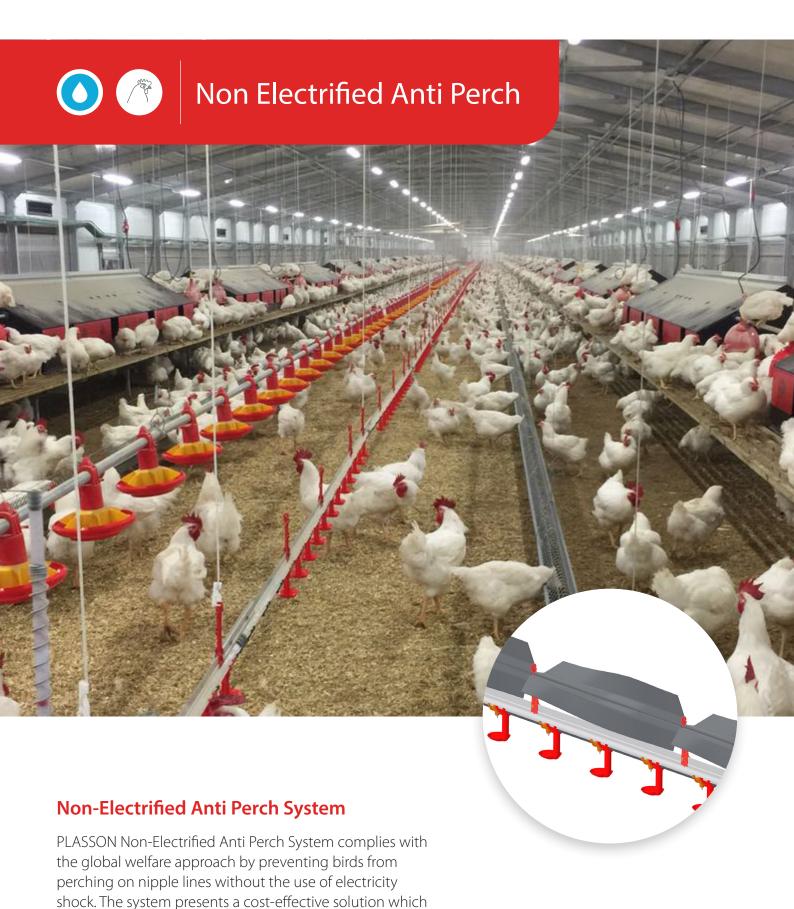

can be easily installed on new or existing nipple lines.











# **Non Electrified Anti Perch System Components**

|                   |          |                                             | <b>02205855</b><br>Non-Electrified<br>Anti-Perch<br>60m Kit | <b>02205857</b><br>Non-Electrified<br>Anti-Perch 30m<br>add-on Kit | <b>02204039</b><br>Non-Electrified<br>Anti-Perch<br>30m Kit |
|-------------------|----------|---------------------------------------------|-------------------------------------------------------------|--------------------------------------------------------------------|-------------------------------------------------------------|
| No.               | Cat No.  | Description                                 | QTY (pcs)                                                   |