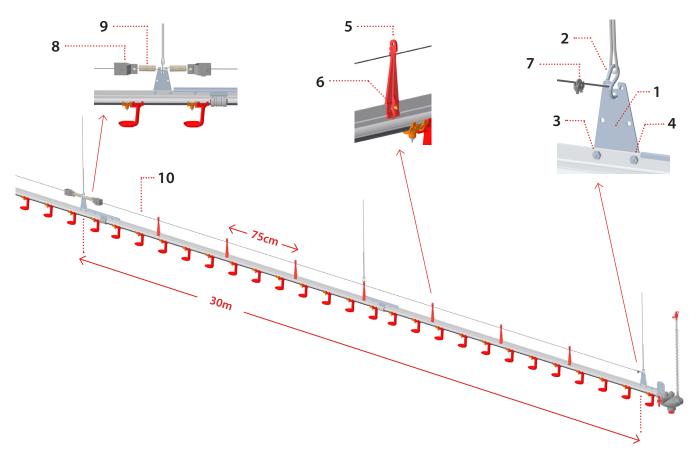

# **Non Electrified Anti Perch System Components**

|                   |          |                                             | <b>02205855</b><br>Non-Electrified<br>Anti-Perch<br>60m Kit | <b>02205857</b><br>Non-Electrified<br>Anti-Perch 30m<br>add-on Kit | <b>02204039</b><br>Non-Electrified<br>Anti-Perch<br>30m Kit |
|-------------------|----------|---------------------------------------------|-------------------------------------------------------------|--------------------------------------------------------------------|-------------------------------------------------------------|
| No.               | Cat No.  | Description                                 | QTY (pcs)                                                   |                                                                    |                                                             |
| 1                 | 02205858 | Non-Electrified Anti-Perch Steel Suspension | 3                                                           | 1                                                                  | 2                                                           |
| 2                 | 02310022 | S Hook 3/16"X2"(4.8X50)                     | 3                                                           | 1                                                                  | 2                                                           |
| 4<br>5<br>6<br>7* | 02209017 | S/S Bolt 1/4"X11mm                          | 6                                                           | 2                                                                  | 2                                                           |
|                   | 02209018 | S/S Nut 1/4"                                | 6                                                           | 2                                                                  | 2                                                           |
|                   | 02209503 | Anti-Perch Plastic Suspension Clip          | 80                                                          | 40                                                                 | 40                                                          |
|                   | 02382466 | Self-Drilling Screw 4.8X18 mm               | 80                                                          | 40                                                                 | 40                                                          |
|                   | 02320001 | Cable Clamp 1/8"                            | 2                                                           | 1                                                                  | 1                                                           |
|                   | 02310501 | Anti-Perch Winch                            | 2                                                           | 1                                                                  | 1                                                           |
| 9*                | 02310502 | Anti-Perch Spring                           | 2                                                           | 1                                                                  | 1                                                           |

<sup>\*</sup> Items 7,8,9 supplied as a kit (Item code 02310500)

| 10** 02205611 Cable 1/16" (1.5mm) | Line length + 2m |
|-----------------------------------|------------------|
|-----------------------------------|------------------|

#### Installation of the upper cable

- Connect the metal suspension plate (02205858) to the aluminum profile as close as possible to the line head.
- Install 4 Red clips (02209503) per 3m section Positioned with gaps of 75cm.
- Install every second suspension red clip facing in opposite direction A.
- Install the 1.5mm Cable (02205611) to the Steel Plate (02205858) and secure it with the Cable Clamp (02320001).
- Connect the Anti-Perch Spring (02310502) and Anti-Perch Winch (02310501) to the second steel plate at the end of the kit (30m Max.).
- Install the 1.5mm Cable (02205611) to the Winch (02310501) and secure it with a Cable Clamp (02320001).
- Use the winch to apply tension until spring stretches to approximately 8.5cm long B.
- Do not over tighten to prevent the line from twisting.
- Attach the cable (02205611) to each Red Clip along the entire line length.
- Secure each red clip with a self-drilling screw (02382466) make sure gaps remain at 75cm – **C**.
- Do not use Impact Drivers when tightening the screws.