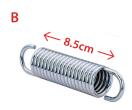

#### Installation of the upper cable

- Connect the metal suspension plate (02205858) to the aluminum profile as close as possible to the line head.
- Install 4 Red clips (02209503) per 3m section Positioned with gaps of 75cm.
- Install every second suspension red clip facing in opposite direction A.
- Install the 1.5mm Cable (02205611) to the Steel Plate (02205858) and secure it with the Cable Clamp (02320001).
- Connect the Anti-Perch Spring (02310502) and Anti-Perch Winch (02310501) to the second steel plate at the end of the kit (30m Max.).
- Install the 1.5mm Cable (02205611) to the Winch (02310501) and secure it with a Cable Clamp (02320001).
- Use the winch to apply tension until spring stretches to approximately 8.5cm long B.
- Do not over tighten to prevent the line from twisting.
- Attach the cable (02205611) to each Red Clip along the entire line length.
- Secure each red clip with a self-drilling screw (02382466) make sure gaps remain at 75cm – **C**.
- Do not use Impact Drivers when tightening the screws.