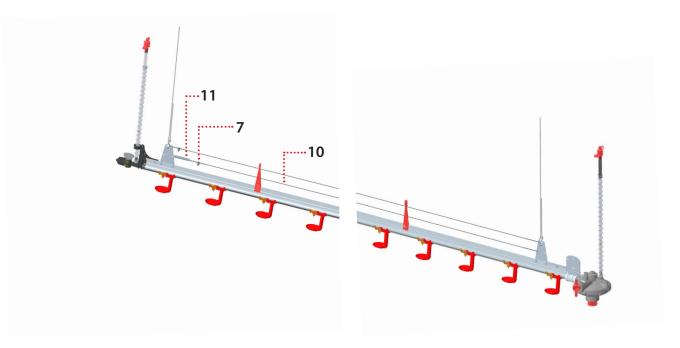

## 02205856 Non-Electrified Anti-Perch Lower Cable Kit

| No.  | Cat No.  | Description                   | QTY (pcs)        |
|------|----------|-------------------------------|------------------|
| 7    | 02320001 | Cable Clamp 1/8"              | 2                |
| 11   | 02205149 | Lower Cable Anti-Perch Spring | 1                |
| 10** | 02205611 | Cable 1/16" (1.5mm)           | Line length + 2m |

 $<sup>\</sup>ensuremath{^{**}}$  Cable not included in the kit, to be ordered separately.

#### Installation of the lower cable

- In the Line head side install the 1.5mm Cable (02205611) to the Steel Plate (02205858) lower hole and secure it with the Cable Clamp (02320001).
- Attach the Cable (02205611) to each Red Clip lower slot along the entire line length.
- Connect the lower cable Spring (02205149) to the Steel Plate (02205858) lower hole.
- Install the 1.5mm Cable (02205611) to the Spring and secure it with the Cable Clamp (02320001).