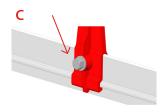

#### Installation of the upper cable

- Connect the metal suspension plate (02205858) to the aluminum profile as close as possible to the line head.
- Install 4 Red clips (02209503) per 3m section Positioned with gaps of 75cm.
- Install every second suspension red clip facing in opposite direction A.
- Install the 1.5mm Cable (02205611) to the Steel Plate (02205858) and secure it with the Cable Clamp (02320001).
- Connect the Anti-Perch Spring (02310502) and Anti-Perch Winch (02310501) to the second steel plate at the end of the kit (30m Max.).
- Install the 1.5mm Cable (02205611) to the Winch (02310501) and secure it with a Cable Clamp (02320001).
- Use the winch to apply tension until spring stretches to approximately 8.5cm long B.
- Do not over tighten to prevent the line from twisting.
- Attach the cable (02205611) to each Red Clip along the entire line length.
- Secure each red clip with a self-drilling screw (02382466) make sure gaps remain at 75cm – **C**.
- Do not use Impact Drivers when tightening the screws.