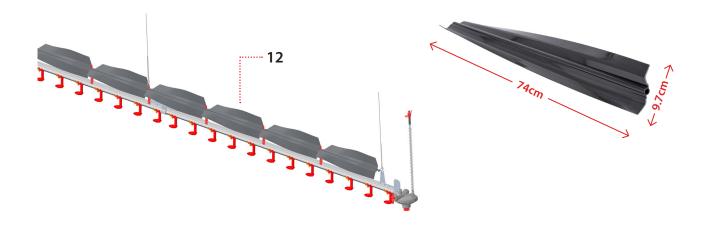

## 02313199 - Anti Perch Spinner

| No. | Cat No.  | Description        | QTY (pcs)            |
|-----|----------|--------------------|----------------------|
| 12  | 02313199 | Anti Perch Spinner | 4 Pcs per 3m section |

Please Note - For installation including Anti-Perch Spinners – secure the Self-drilling Screw (02382466) only **after** the Spinners are installed on the cable.

### Installing the spinner on the cable