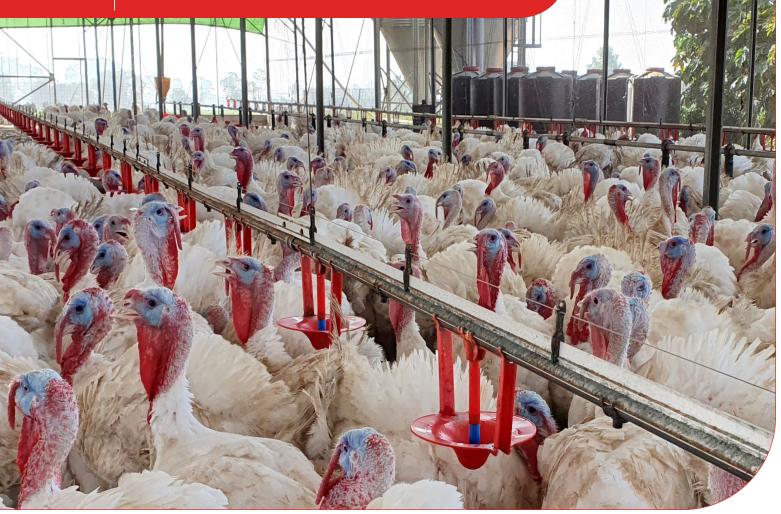

# Turkey Heavy Finish

Plasson Turkey Heavy Finish (THF / LTHF) supplies the required water quality and quantity at the right flow rate for adult turkeys. The drinker is mounted on Plasson nipple systems and ensures reliable and constant fresh water supply.

## Key Features and Advantages:

- Robust design made to last
- Easy access to water Pendulum is easily activated 360<sup>o</sup>
- Large trays enable increased water availability and less spillage
- Stainless Steel cups in the tray center prevent damage and ensure longevity
- Cups are kept clean through natural drinking
- Plasson unique high-pressure regulators ensure efficient water supply

#### General guidelines

- 20 30 Turkey Hens per LTHF
- 15 25 Turkey Toms per LTHF
- Recommended nipple for installation Plasson Orange Nipple (not included)

#### General guidelines

- 20 25 Turkey Hens per THF
- 15 20 Turkey Toms per THF
- Recommended nipple for installation Plasson Orange Nipple (not included)

Maagan Michael, D.N. Menashe, 3780500, Israel • Tel: +972-73-2413001 • Fax: +972-73-2333711 • info@plassonlivestock.com