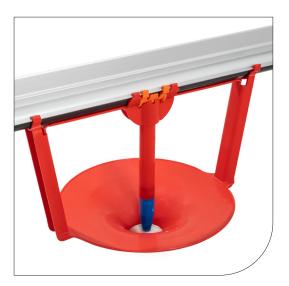

| Item No. | Description                            |
|----------|----------------------------------------|
| 02205537 | Turkey Heavy Finish Spring             |
| 02205531 | Turkey Heavy Finish Adaptor            |
| 02205844 | Large Turkey Heavy Finish Pendulum Set |
| 02205869 | Large Turkey Heavy Finish Tray         |

#### General guidelines

- 20 30 Turkey Hens per LTHF
- 15 25 Turkey Toms per LTHF
- Recommended nipple for installation Plasson Orange Nipple (not included)