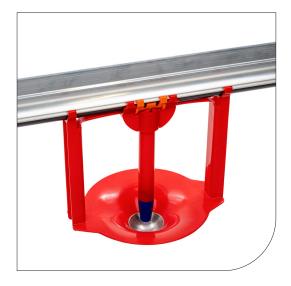

### Turkey Heavy Finish (THF) – 02205534

| Item No. | Description                      |
|----------|----------------------------------|
| 02205537 | Turkey Heavy Finish Spring       |
| 02205531 | Turkey Heavy Finish Adaptor      |
| 02205549 | Turkey Heavy Finish Pendulum Set |
| 02205529 | Turkey Heavy Finish Tray         |

#### General guidelines

- 20 25 Turkey Hens per THF
- 15 20 Turkey Toms per THF
- Recommended nipple for installation Plasson Orange Nipple (not included)

Maagan Michael, D.N. Menashe, 3780500, Israel • Tel: +972-73-2413001 • Fax: +972-73-2333711 • info@plassonlivestock.com