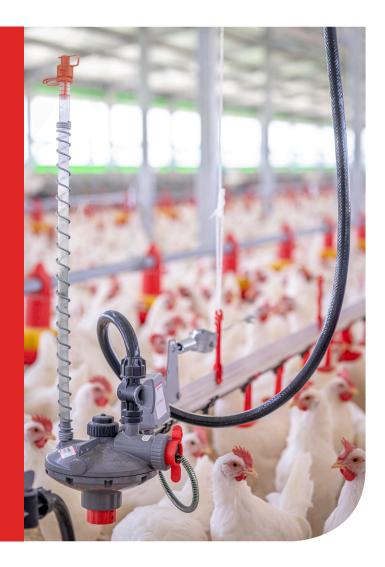

## How does it work?

During high water pressure the Nipple Pin allows trapped-air to be gradually released.