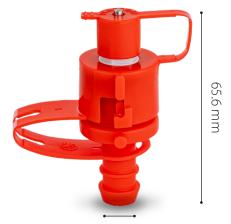

## Compatibility

The Double Seal Plug for Pressure Indicator Tube is compatible for all Plasson Sight Tubes.

Fits tube internal diameter 012 mm

Maagan Michael, D.N. Menashe, 3780500, Israel • Tel: +9722413001-73- • Fax: +9722333711-73- • info@plassonlivestock.com