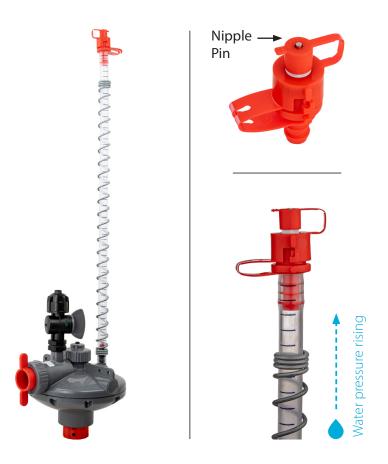

## How does it work?

During high water pressure the Nipple Pin allows trapped-air to be gradually released.

## Compatibility

The Double Seal Plug for Pressure Indicator Tube is compatible for all Plasson Sight Tubes.

Fits tube internal diameter 012 mm

Maagan Michael, D.N. Menashe, 3780500, Israel • Tel: +9722413001-73- • Fax: +9722333711-73- • info@plassonlivestock.com